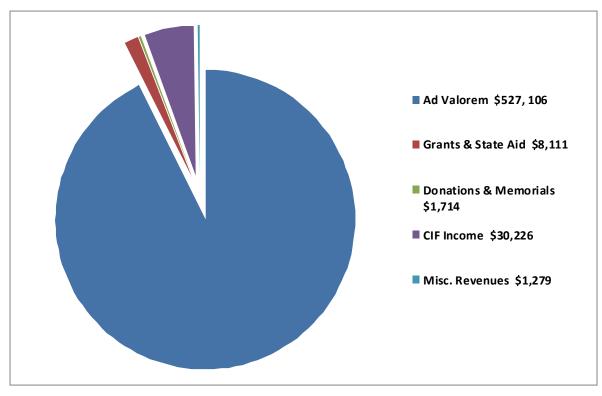

### FINANCIAL REPORT

| C s | 5  | Ĉ    |
|-----|----|------|
| D   | C  | Φ    |
| 55  | \$ | \$ 5 |

| \$413,294.00      | Planning                                                                                                    |
|-------------------|-------------------------------------------------------------------------------------------------------------|
| \$113,811.70      | 5673 Budget<br>5673 Budget<br>271 88<br>498 8/204                                                           |
| \$8,111.18        | 1266<br>32107<br>5906                                                                                       |
| \$1,714.29        | 200y<br>2005                                                                                                |
| \$30,226.10       |                                                                                                             |
| <u>\$1,279.01</u> |                                                                                                             |
|                   | <u>\$568,436.28</u>                                                                                         |
|                   |                                                                                                             |
|                   |                                                                                                             |
| \$347,798.39      |                                                                                                             |
| \$60,560.04       |                                                                                                             |
|                   |                                                                                                             |
| \$152,158.16      |                                                                                                             |
|                   |                                                                                                             |
|                   | <u>\$560,516.59</u>                                                                                         |
|                   | \$113,811.70<br>\$8,111.18<br>\$1,714.29<br>\$30,226.10<br><u>\$1,279.01</u><br>\$347,798.39<br>\$60,560.04 |

### **REVENUES 2016** \$568,436