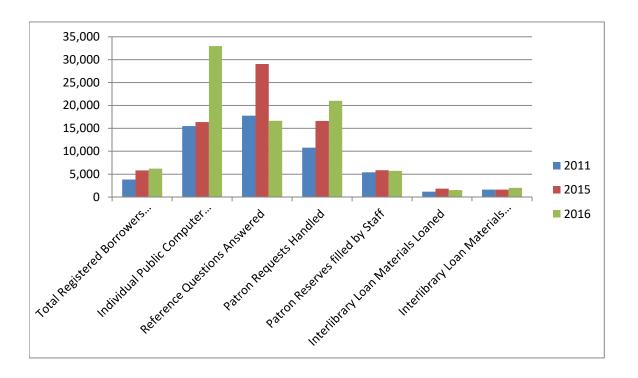

# Other Statistics—2016

|                                                        | 2011   | 2015   | 2016   |
|--------------------------------------------------------|--------|--------|--------|
| Total Registered Borrowers (patron re-registration)    | 3,827  | 5,827  | 6,220  |
| Individual Public Computer Sessions (wired & wireless) | 15,496 | 16,376 | 32,965 |
| Reference Questions Answered                           | 17,783 | 29,047 | 16641  |
| Patron Requests Handled                                | 10,792 | 16,622 | 21004  |
| Patron Reserves filled by Staff                        | 5,396  | 5,875  | 5727   |
| Interlibrary Loan Materials Loaned                     | 1,195  | 1,836  | 1,546  |
| Interlibrary Loan Materials Borrowed                   | 1,644  | 1,620  | 2,004  |