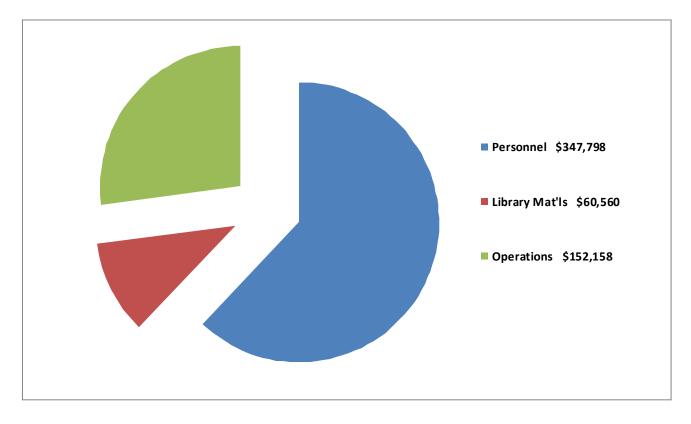

### FINANCIAL REPORT

| C s | 5  | Ĉ    |
|-----|----|------|
| D   | C  | Φ    |
| 55  | \$ | \$ 5 |

| \$413,294.00      | Planning                                                                                                    |
|-------------------|-------------------------------------------------------------------------------------------------------------|
| \$113,811.70      | 5673 Budget<br>5673 Budget<br>271 88<br>498 8/204                                                           |
| \$8,111.18        | 1266<br>32107<br>5906                                                                                       |
| \$1,714.29        | 200y<br>2005                                                                                                |
| \$30,226.10       |                                                                                                             |
| <u>\$1,279.01</u> |                                                                                                             |
|                   | <u>\$568,436.28</u>                                                                                         |
|                   |                                                                                                             |
|                   |                                                                                                             |
| \$347,798.39      |                                                                                                             |
| \$60,560.04       |                                                                                                             |
|                   |                                                                                                             |
| \$152,158.16      |                                                                                                             |
|                   |                                                                                                             |
|                   | <u>\$560,516.59</u>                                                                                         |
|                   | \$113,811.70<br>\$8,111.18<br>\$1,714.29<br>\$30,226.10<br><u>\$1,279.01</u><br>\$347,798.39<br>\$60,560.04 |

### **REVENUES 2016** \$568,436

### EXPENDITURES 2016 \$560,517

Г